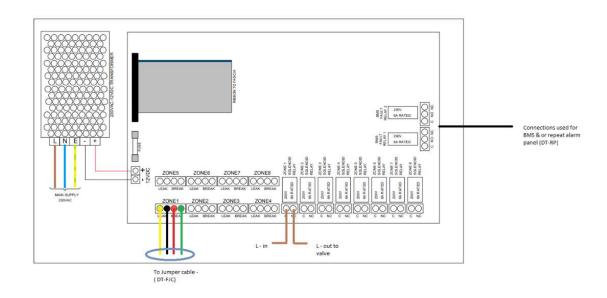

### **INSTALLATION:**

#### **OVERVIEW:**

DT-ZP/8 is a 8 zone panel compatible with both water probe sensors (DT-PS) and water sensing cables (DT-1000). Each zone has its own individual volt free contact rated to 6A each. These individual relays can be used for sending fault and leak signals to ancillary equipment such as solenoid valves (DT-BEL-15/22/28). 2 additional relays are provided for a common leak or fault mainly used for integration on building management systems (BMS, BEMS) or repeat alarm panels (DT-RAP)