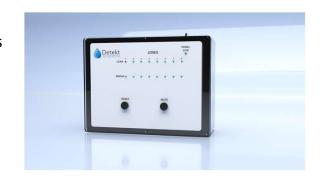

#### EIGHT ZONE LEAK DETECTION PANEL PREVENTING CRITICAL LEAKS

Internal water leak detection panel for use in domestic, commercial and industrial environments.

Each panel has LEDS on the front facia indicating blue for leak and red for break both instances equipped with an audible alarm. When the leak/break alarm has been acknowledged the alarm can be silenced by simply pressing the MUTE button and again by pressing the RESET button once the water sensing cable/probe has been dried (note. The panel will not automatically reset the end user needs to press the button once happy the system is safe)

#### **TECHNICAL DATA:**

| SIZE (W x H x D)  | 300mm x 230mm x 110mm                 |
|-------------------|---------------------------------------|
| POWER             | 230VAC 13A                            |
| SENSING EQUIPMENT | DT1000, DT Probe Sensors              |
| LED               | POWER = GREEN LEAK = BLUE BREAK = RED |
| RELAYS            | 230VAC Rated at 6A                    |
| ENCLOSURE         | IP66                                  |